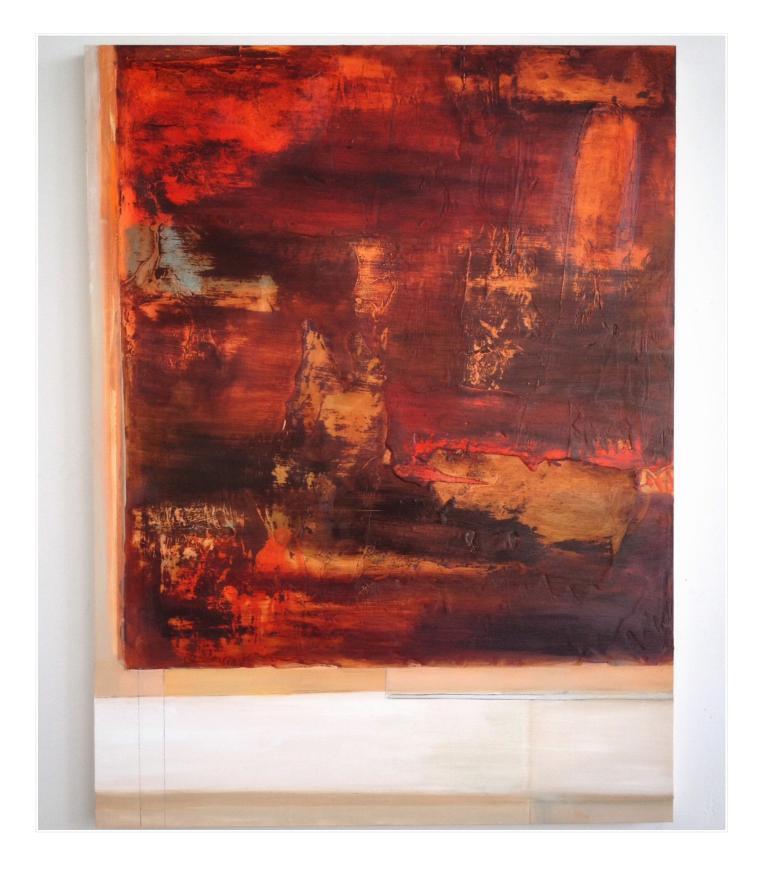

#### VIEWS INSIDE

Aqueous contours, controlled pervasions, pigmented peripheries and debatable orientations were among the topics of discussion when I visited Dana James in her studio at the border of Bushwick and Ridgewood. We also talked about markings in caves. And the curiously trenchant memorabilities of water. Diving boards came up as well. As did scrimshaw. We also talked about what she might like to share with visitors during Bushwick Open Studios, and what she was planning to talk about at her forthcoming Bushwick Art Crit Group presentation.

Here are some photos from my visit. To see more of Dana's work, have a look at her website.

Paul D'Agostino, Ph.D. is an artist, writer, translator, curator and professor living in Bushwick, Brooklyn. More information about him is available here, and you can find him as @postuccio on Instagram and Twitter.