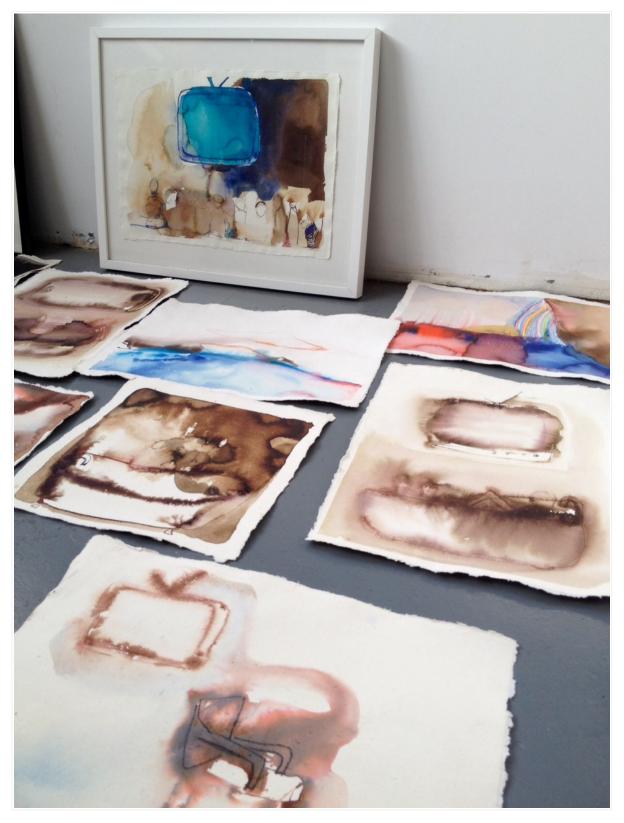

#### VIEWS INSIDE

Aqueous contours, controlled pervasions, pigmented peripheries and debatable orientations were among the topics of discussion when I visited Dana James in her studio at the border of Bushwick and Ridgewood. We also talked about markings in caves. And the curiously trenchant memorabilities of water. Diving boards came up as well. As did scrimshaw. We also talked about what she might like to share with visitors during Bushwick Open Studios, and what she was planning to talk about at her forthcoming Bushwick Art Crit Group presentation.

Here are some photos from my visit. To see more of Dana's work, have a look at her website.

Paul D'Agostino, Ph.D. is an artist, writer, translator, curator and professor living in Bushwick, Brooklyn. More information about him is available here, and you can find him as @postuccio on Instagram and Twitter.