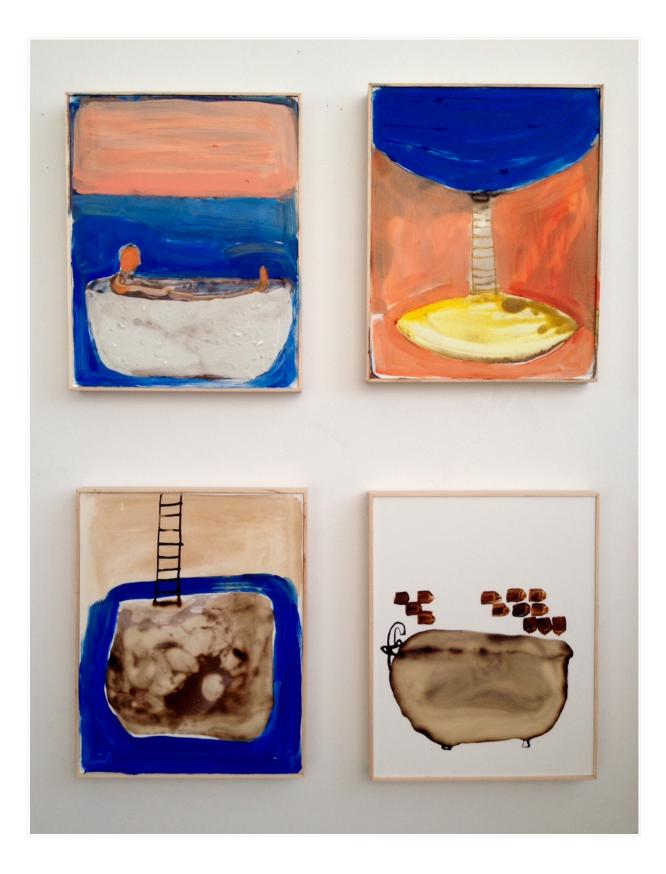

#### VIEWS INSIDE

Aqueous contours, controlled pervasions, pigmented peripheries and debatable orientations were among the topics of discussion when I visited Dana James in her studio at the border of Bushwick and Ridgewood. We also talked about markings in caves. And the curiously trenchant memorabilities of water. Diving boards came up as well. As did scrimshaw. We also talked about what she might like to share with visitors during Bushwick Open Studios, and what she was planning to talk about at her forthcoming Bushwick Art Crit Group presentation.

Here are some photos from my visit. To see more of Dana's work, have a look at her website.

Paul D'Agostino, Ph.D. is an artist, writer, translator, curator and professor living in Bushwick, Brooklyn. More information about him is available here, and you can find him as @postuccio on Instagram and Twitter.