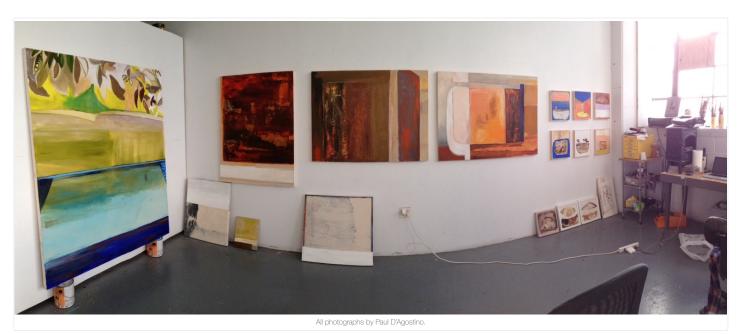

#### VIEWS INSIDE

Aqueous contours, controlled pervasions, pigmented peripheries and debatable orientations were among the topics of discussion when I visited Dana James in her studio at the border of Bushwick and Ridgewood. We also talked about markings in caves. And the curiously trenchant memorabilities of water. Diving boards came up as well. As did scrimshaw. We also talked about what she might like to share with visitors during Bushwick Open Studios, and what she was planning to talk about at her forthcoming Bushwick Art Crit Group presentation.

Here are some photos from my visit. To see more of Dana's work, have a look at her website.

Paul D'Agostino, Ph.D. is an artist, writer, translator, curator and professor living in Bushwick, Brooklyn. More information about him is available here, and you can find him as @postuccio on Instagram and Twitter.