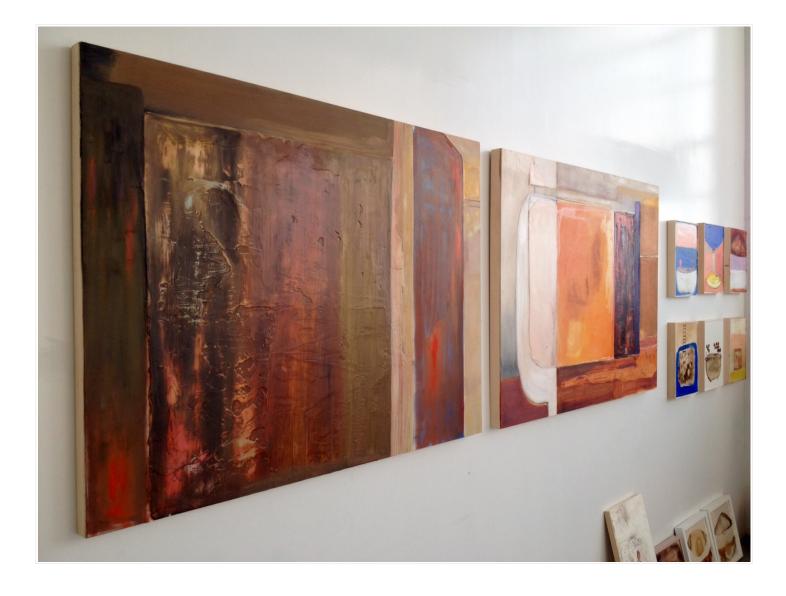

#### VIEWS INSIDE

Aqueous contours, controlled pervasions, pigmented peripheries and debatable orientations were among the topics of discussion when I visited Dana James in her studio at the border of Bushwick and Ridgewood. We also talked about markings in caves. And the curiously trenchant memorabilities of water. Diving boards came up as well. As did scrimshaw. We also talked about what she might like to share with visitors during Bushwick Open Studios, and what she was planning to talk about at her forthcoming Bushwick Art Crit Group presentation.

Here are some photos from my visit. To see more of Dana's work, have a look at her website.

Paul D'Agostino, Ph.D. is an artist, writer, translator, curator and professor living in Bushwick, Brooklyn. More information about him is available here, and you can find him as @postuccio on Instagram and Twitter.